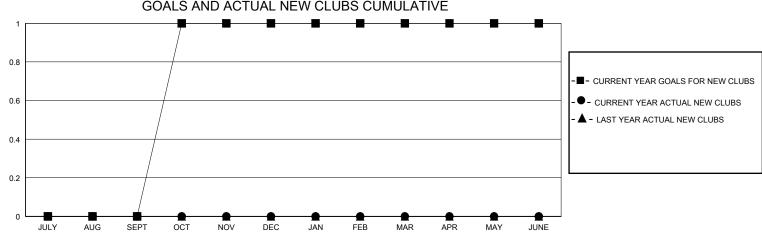

## District 26 M7

Results as of: 9/30/2024

| GMT:          |               |             | GMT CA        |                               |                        |                         |                                                    |  |
|---------------|---------------|-------------|---------------|-------------------------------|------------------------|-------------------------|----------------------------------------------------|--|
|               | Club          | os          |               | Members RESULTS FOR 2024-2025 |                        |                         |                                                    |  |
|               | RESULTS FOR   | R 2024-2025 |               |                               |                        |                         |                                                    |  |
| QUARTER       | NEW CLUB GOAL | NEW CLUBS   | DROPPED CLUBS | QUARTER MEMI                  | BER GROWTH NET<br>GOAL | MEMBER GROWTH<br>ACTUAL | DROPPED<br>MEMBERS ACTUAL<br>(including transfers) |  |
| JULY/AUG/SEPT | 0             | 0           | 0             | JULY/AUG/SEPT                 | 0                      | 19                      | 16                                                 |  |
| OCT/NOV/DEC   | 1             | 0           | 0             | OCT/NOV/DEC                   | 0                      | 0                       | 0                                                  |  |
| JAN/FEB/MAR   | 0             | 0           | 0             | JAN/FEB/MAR                   | 0                      | 0                       | 0                                                  |  |
| APR/MAY/JUNE  | 0             | 0           | 0             | APR/MAY/JUNE                  | 0                      | 0                       | 0                                                  |  |