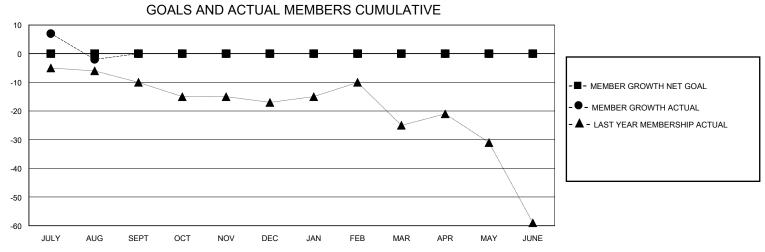

## District 26 M7

Results as of: 9/30/2024

| GMT:          |               |             | GMT CA        |                               |                        |                         |                                                    |  |
|---------------|---------------|-------------|---------------|-------------------------------|------------------------|-------------------------|----------------------------------------------------|--|
|               | Club          | os          |               | Members RESULTS FOR 2024-2025 |                        |                         |                                                    |  |
|               | RESULTS FOR   | R 2024-2025 |               |                               |                        |                         |                                                    |  |
| QUARTER       | NEW CLUB GOAL | NEW CLUBS   | DROPPED CLUBS | QUARTER MEMI                  | BER GROWTH NET<br>GOAL | MEMBER GROWTH<br>ACTUAL | DROPPED<br>MEMBERS ACTUAL<br>(including transfers) |  |
| JULY/AUG/SEPT | 0             | 0           | 0             | JULY/AUG/SEPT                 | 0                      | 19                      | 16                                                 |  |
| OCT/NOV/DEC   | 1             | 0           | 0             | OCT/NOV/DEC                   | 0                      | 0                       | 0                                                  |  |
| JAN/FEB/MAR   | 0             | 0           | 0             | JAN/FEB/MAR                   | 0                      | 0                       | 0                                                  |  |
| APR/MAY/JUNE  | 0             | 0           | 0             | APR/MAY/JUNE                  | 0                      | 0                       | 0                                                  |  |